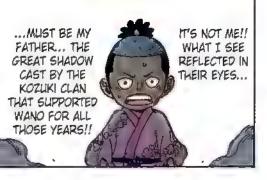

#### Ninja-Pirate-Mink-Samurai Alliance

Carrot (Bunny Mink)

Trafalgar Law

Cat Viper King of the Night, Mokomo

Duke Dogstorm King of the Day, Mokomo

Character · 登場人物。

Kozuki Momonosuke Daimyo (Heir) to Kuri in Wano

Shinobu

Veteran Kunoichi

Okiku Samurai of Wano

Evening Shower Kanjuro Samural of Wario

Raizo of the Mist Ninja of Wano

Foxfire Kin'emon Samural of Wano

Otama Child of Kuri in Wano

Tonoyasu Daimyo of the Kozuki Clan

Toko Kamuro, Yasuie's

Kozuki Hiyori Momonosuke's Little Sister

Ashura Doji (Shurenmaru) Chief, Head Mountain

Kawamatsu Samurai of Wano

Gyukimaru Bandit Warrior-

Kamazo the Manslayer Wanted Man in the Capital